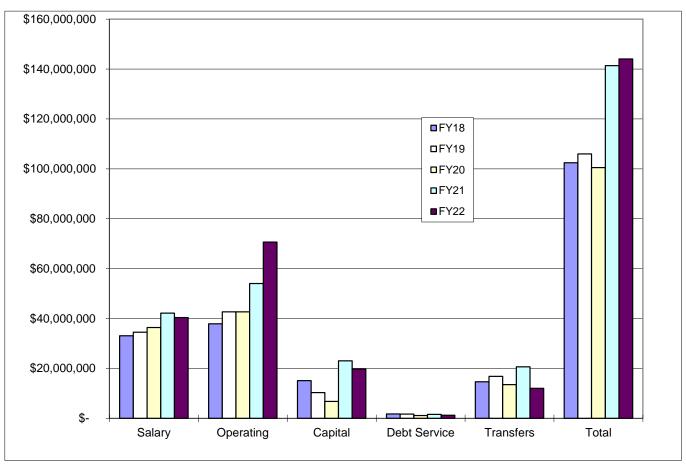

## **TOTAL EXPENDITURES**

|              | Actual<br>FY18    |    |             | Actual<br>FY20    | Aı | mend Budget<br>FY21 | Budget<br>FY22 |             |
|--------------|-------------------|----|-------------|-------------------|----|---------------------|----------------|-------------|
| Salary       | \$<br>33,087,065  | \$ | 34,476,864  | \$<br>36,411,652  | \$ | 42,169,118          | \$             | 40,409,655  |
| Operating    | \$<br>37,859,027  | \$ | 42,672,653  | \$<br>42,688,498  | \$ | 54,007,766          | \$             | 70,620,101  |
| Capital      | \$<br>15,079,383  | \$ | 10,330,106  | \$<br>6,773,327   | \$ | 23,017,450          | \$             | 19,749,682  |
| Debt Service | \$<br>1,741,710   | \$ | 1,656,730   | \$<br>1,111,046   | \$ | 1,548,980           | \$             | 1,238,889   |
| Transfers    | \$<br>14,656,714  | \$ | 16,822,795  | \$<br>13,508,414  | \$ | 20,618,891          | \$             | 11,993,773  |
| Total        | \$<br>102,423,899 | \$ | 105,959,148 | \$<br>100,492,937 | \$ | 141,362,205         | \$             | 144,012,100 |