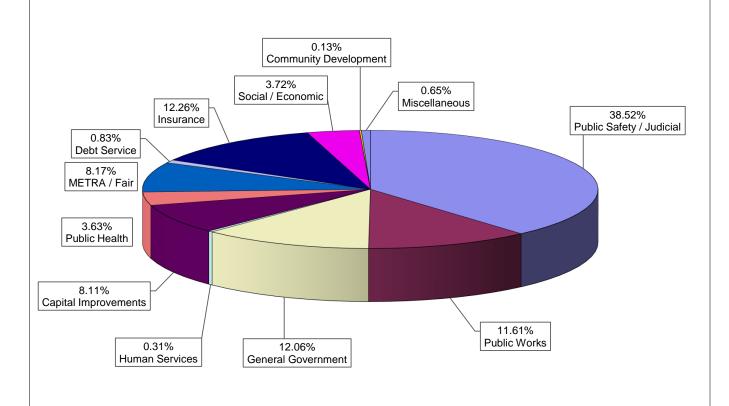

## **TOTAL EXPENDITURE BUDGET \$144.01 MILLION**

| Public Safety / Judicial | \$<br>55,475,426  | 38.52%  |
|--------------------------|-------------------|---------|
| Public Works             | \$<br>16,719,638  | 11.61%  |
| General Government       | \$<br>17,367,268  | 12.06%  |
| Human Services           | \$<br>452,481     | 0.31%   |
| Capital Improvements     | \$<br>11,675,899  | 8.11%   |
| Public Health            | \$<br>5,234,568   | 3.63%   |
| METRA / Fair             | \$<br>11,762,107  | 8.17%   |
| Debt Service             | \$<br>1,198,900   | 0.83%   |
| Insurance                | \$<br>17,659,562  | 12.26%  |
| Social / Economic        | \$<br>5,354,764   | 3.72%   |
| Community Development    | \$<br>182,040     | 0.13%   |
| Miscellaneous            | \$<br>929,447     | 0.65%   |
|                          | \$<br>144,012,100 | 100.00% |