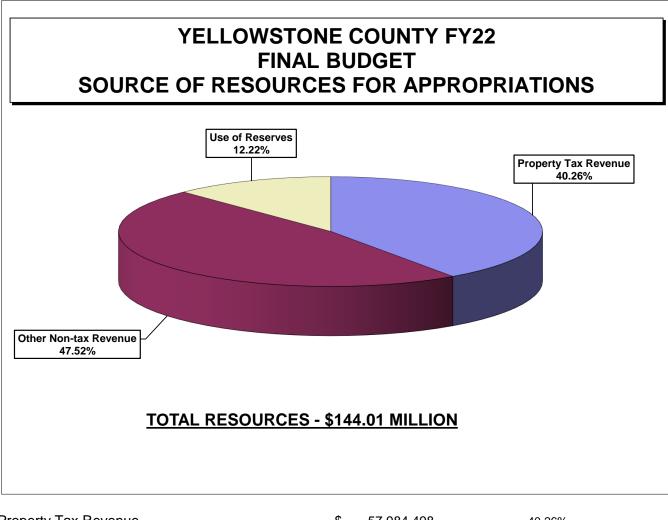

## FY 22 FINAL BUDGET SUMMARY

| Property Tax Revenue  | \$<br>57,984,498  | 40.26%  |
|-----------------------|-------------------|---------|
| Other Non-tax Revenue | \$<br>68,423,795  | 47.52%  |
| Use of Reserves       | \$<br>17,603,807  | 12.22%  |
|                       | \$<br>144,012,100 | 100.00% |