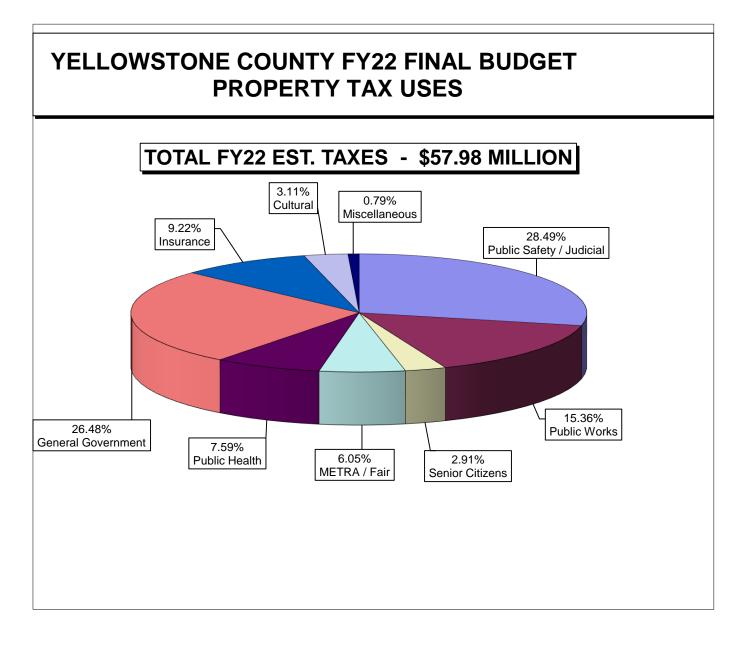

| \$<br>0 000 500      |                                                                                                                                                                     |
|----------------------|---------------------------------------------------------------------------------------------------------------------------------------------------------------------|
| 8,908,589            | 15.36%                                                                                                                                                              |
| \$<br>1,689,010      | 2.91%                                                                                                                                                               |
| \$<br>3,505,492      | 6.05%                                                                                                                                                               |
| \$<br>4,402,576      | 7.59%                                                                                                                                                               |
| \$<br>15,355,171     | 26.48%                                                                                                                                                              |
| \$<br>5,345,876      | 9.22%                                                                                                                                                               |
| \$<br>1,800,536      | 3.11%                                                                                                                                                               |
| \$<br>456,923        | 0.79%                                                                                                                                                               |
| \$<br>57,984,498     | 100.00%                                                                                                                                                             |
| \$<br>\$<br>\$<br>\$ | <ul> <li>\$ 1,689,010</li> <li>\$ 3,505,492</li> <li>\$ 4,402,576</li> <li>\$ 15,355,171</li> <li>\$ 5,345,876</li> <li>\$ 1,800,536</li> <li>\$ 456,923</li> </ul> |