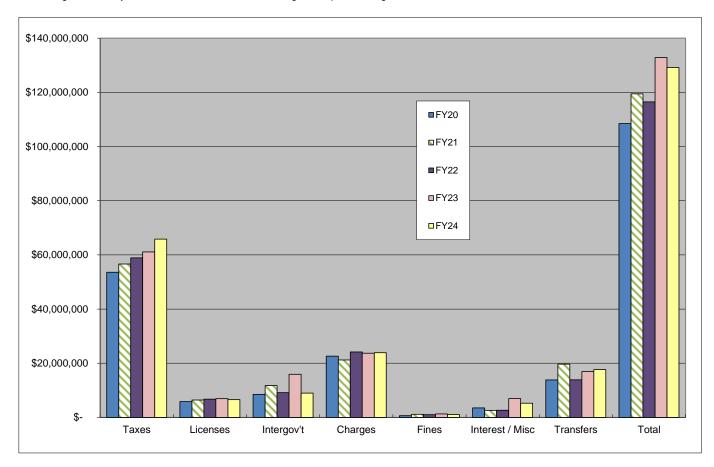

## FY24 FINAL REVENUE BUDGET AND 5 YEAR REVENUE REVIEW TOTAL COUNTY REVENUES

Assessments for RSID bond and maintenance districts and debt proceeds are included in the "Misc" category.

Transfer growth mainly the result of health insurance funding and capital funding.

|                 | Actual |             | Actual |             | Actual |             | ACTUAL |             | BUDGET |             |
|-----------------|--------|-------------|--------|-------------|--------|-------------|--------|-------------|--------|-------------|
|                 |        | FY20        |        | FY21        |        | FY22        |        | FY23        |        | FY24        |
| Taxes           | \$     | 53,569,019  | \$     | 56,651,687  | \$     | 58,922,070  | \$     | 61,100,830  | \$     | 65,821,359  |
| Licenses        | \$     | 5,819,371   | \$     | 6,422,547   | \$     | 6,744,214   | \$     | 6,933,069   | \$     | 6,549,600   |
| Intergov't      | \$     | 8,504,980   | \$     | 11,744,038  | \$     | 9,161,361   | \$     | 15,928,587  | \$     | 8,950,293   |
| Charges         | \$     | 22,601,107  | \$     | 21,203,804  | \$     | 24,158,034  | \$     | 23,714,749  | \$     | 23,893,807  |
| Fines           | \$     | 629,197     | \$     | 1,146,298   | \$     | 997,275     | \$     | 1,274,149   | \$     | 1,072,500   |
| Interest / Misc | \$     | 3,498,060   | \$     | 2,589,950   | \$     | 2,623,593   | \$     | 6,987,089   | \$     | 5,229,550   |
| Transfers       | \$     | 13,852,867  | \$     | 19,669,520  | \$     | 13,880,815  | \$     | 16,905,408  | \$     | 17,643,490  |
| Total           | \$     | 108,474,601 | \$     | 119,427,844 | \$     | 116,487,362 | \$     | 132,843,881 | \$     | 129,160,600 |

<sup>&</sup>quot;Taxes" category comprised of taxes on real estate, mobile homes, business equipment and other taxable personal property.

<sup>&</sup>quot;Licenses" category comprised mainly of revenue generated from vehicle licensing.

<sup>&</sup>quot;Intergovernmental" category comprised mainly of revenues distributed from the State as replacement for previous revenue sources.