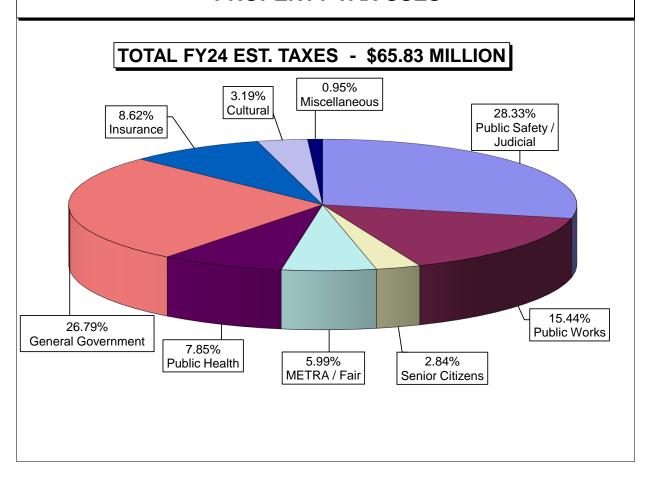

## YELLOWSTONE COUNTY FY24 FINAL BUDGET PROPERTY TAX USES

| \$<br>18,645,460 | 28.33%                                                                                                                       |
|------------------|------------------------------------------------------------------------------------------------------------------------------|
| \$<br>10,161,261 | 15.44%                                                                                                                       |
| \$<br>1,871,894  | 2.84%                                                                                                                        |
| \$<br>3,942,541  | 5.99%                                                                                                                        |
| \$<br>5,164,444  | 7.85%                                                                                                                        |
| \$<br>17,634,976 | 26.79%                                                                                                                       |
| \$<br>5,672,821  | 8.62%                                                                                                                        |
| \$<br>2,102,455  | 3.19%                                                                                                                        |
| \$<br>625,507    | 0.95%                                                                                                                        |
| \$<br>65,821,359 | 100.00%                                                                                                                      |
| \$ \$ \$ \$ \$   | \$ 10,161,261<br>\$ 1,871,894<br>\$ 3,942,541<br>\$ 5,164,444<br>\$ 17,634,976<br>\$ 5,672,821<br>\$ 2,102,455<br>\$ 625,507 |