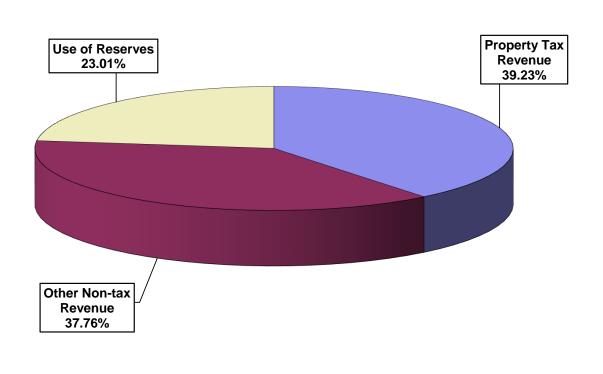

## YELLOWSTONE COUNTY FY24 FINAL BUDGET SOURCE OF RESOURCES FOR APPROPRIATIONS

## **TOTAL RESOURCES - \$167.75 MILLION**

Property Tax Revenue Other Non-tax Revenue Use of Reserves

| \$<br>167,754,039 | 100.00% |
|-------------------|---------|
| \$<br>38,593,439  | 23.01%  |
| \$<br>63,339,241  | 37.76%  |
| \$<br>65,821,359  | 39.23%  |
|                   |         |