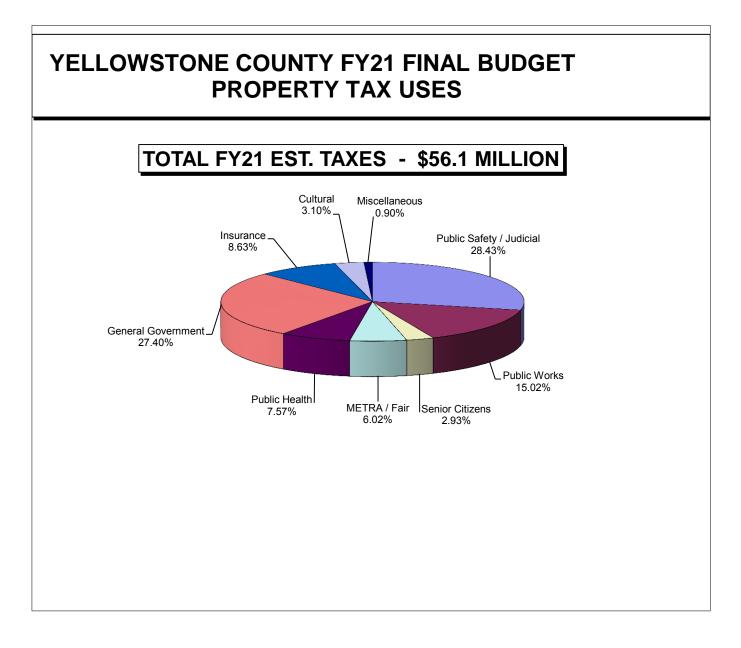

| \$<br>15,955,623                 | 28.43%                                                                                                 |
|----------------------------------|--------------------------------------------------------------------------------------------------------|
| \$<br>8,429,729                  | 15.02%                                                                                                 |
| \$<br>1,641,996                  | 2.93%                                                                                                  |
| \$<br>3,380,354                  | 6.02%                                                                                                  |
| \$<br>4,248,207                  | 7.57%                                                                                                  |
| \$<br>15,375,525                 | 27.40%                                                                                                 |
| \$<br>4,840,724                  | 8.63%                                                                                                  |
| \$<br>1,739,586                  | 3.10%                                                                                                  |
| \$<br>505,447                    | 0.90%                                                                                                  |
| \$<br>56,117,191                 | 100.00%                                                                                                |
| \$<br>\$<br>\$<br>\$<br>\$<br>\$ | \$ 8,429,729 \$ 1,641,996 \$ 3,380,354 \$ 4,248,207 \$ 15,375,525 \$ 4,840,724 \$ 1,739,586 \$ 505,447 |