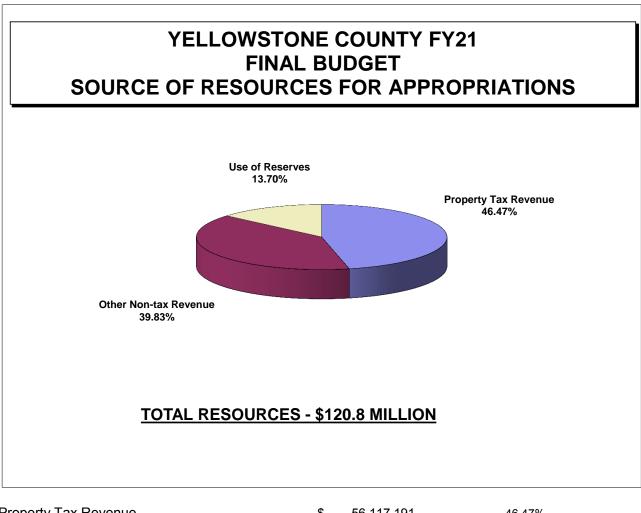

## FY 21 FINAL BUDGET SUMMARY and 5 YEAR HISTORY

| Property Tax Revenue  | \$<br>56,117,191  | 46.47%  |
|-----------------------|-------------------|---------|
| Other Non-tax Revenue | \$<br>48,103,013  | 39.83%  |
| Use of Reserves       | \$<br>16,551,619  | 13.70%  |
|                       | \$<br>120,771,822 | 100.00% |