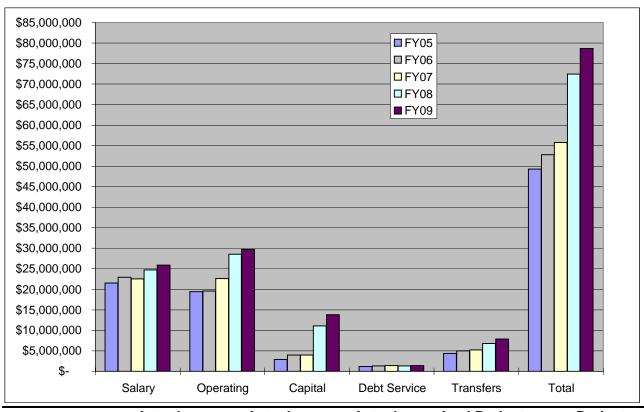

## **TOTAL EXPENDITURES**

|                     | Actual<br>FY05   | Actual<br>FY06   | Actual<br>FY07   | Α  | md Budget<br>FY08 | Budget<br>FY09   |
|---------------------|------------------|------------------|------------------|----|-------------------|------------------|
| Salary              | \$<br>21,538,058 | \$<br>22,892,460 | \$<br>22,574,088 | \$ | 24,758,432        | \$<br>25,852,371 |
| Operating           | \$<br>19,392,452 | \$<br>19,558,876 | \$<br>22,613,911 | \$ | 28,549,527        | \$<br>29,737,564 |
| Capital             | \$<br>2,853,039  | \$<br>4,011,881  | \$<br>3,977,004  | \$ | 11,066,987        | \$<br>13,812,962 |
| <b>Debt Service</b> | \$<br>1,139,470  | \$<br>1,314,435  | \$<br>1,414,351  | \$ | 1,292,379         | \$<br>1,370,696  |
| Transfers           | \$<br>4,375,154  | \$<br>4,982,415  | \$<br>5,212,881  | \$ | 6,773,708         | \$<br>7,880,633  |
| Total               | \$<br>49,298,173 | \$<br>52,760,067 | \$<br>55,792,235 | \$ | 72,441,033        | \$<br>78,654,226 |