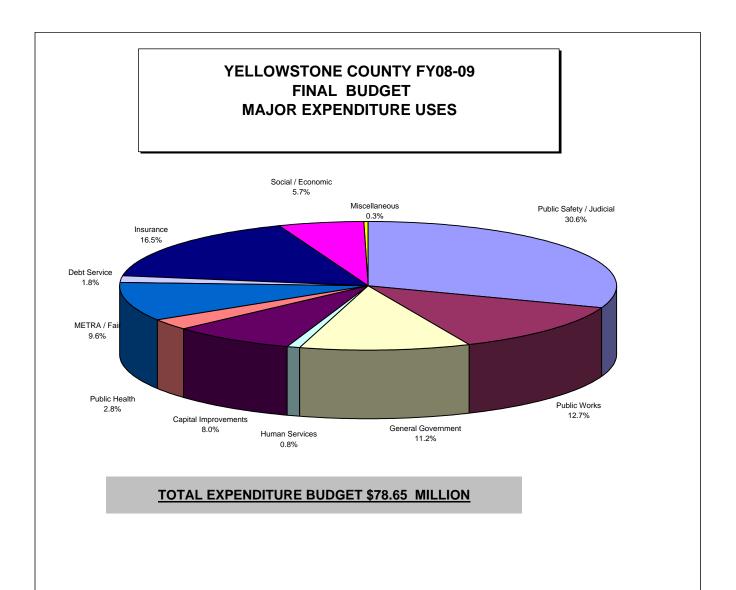

## FY 08-09 FINAL BUDGET SUMMARY and 5 YEAR HISTORY

| Public Safety / Ju      | \$<br>24,092,075 | 30.6%  |
|-------------------------|------------------|--------|
| Public Works            | \$<br>9,993,700  | 12.7%  |
| <b>General Governm</b>  | \$<br>8,790,840  | 11.2%  |
| <b>Human Services</b>   | \$<br>629,487    | 0.8%   |
| <b>Capital Improvem</b> | \$<br>6,268,000  | 8.0%   |
| Public Health           | \$<br>2,202,557  | 2.8%   |
| METRA / Fair            | \$<br>7,564,215  | 9.6%   |
| Debt Service            | \$<br>1,400,696  | 1.8%   |
| Insurance               | \$<br>13,016,128 | 16.5%  |
| Social / Economic       | \$<br>4,468,703  | 5.7%   |
| Miscellaneous           | \$<br>227,824    | 0.3%   |
|                         | \$<br>78,654,226 | 100.0% |