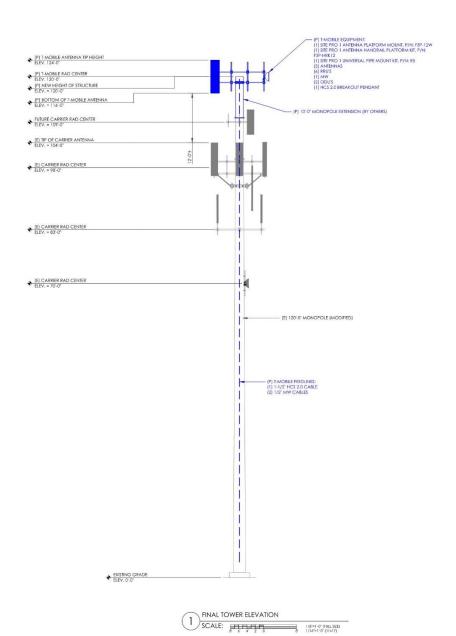

1505 Westlake Ave N Seattle, WA 98109

Phone: (503) 708-9200 www.crowncastle.com

| Project Data Sheet              |                                                                                                                                                        |
|---------------------------------|--------------------------------------------------------------------------------------------------------------------------------------------------------|
| Business Unit (BU)              | 858415                                                                                                                                                 |
| Application/Order Number        | 616533                                                                                                                                                 |
| Crown Castle Site Name          | ZOD_ALLTEL_MTBL_FUDDS                                                                                                                                  |
| Customer Site Number            | MT06024A                                                                                                                                               |
|                                 |                                                                                                                                                        |
| Site Address                    | 6132 SOUTH FRONTAGE ROAD                                                                                                                               |
| Site City, State, Zip           | BILLINGS, MT 59101                                                                                                                                     |
| Parcel Tax ID                   | 03-0927-18-3-01-01-4001                                                                                                                                |
| Applicant / Agent               | T-Mobile West LLC by Crown Castle USA Inc.                                                                                                             |
| Agent Address                   | 1505 Westlake Ave N                                                                                                                                    |
| Agent phone number              | (503) 708-9200                                                                                                                                         |
| Carrier                         | T-Mobile                                                                                                                                               |
| Scope of work                   | Add or replace antennas, ancillary equipment and ground equipment as per plans for an existing carrier on an existing wireless communication facility. |
| Property Owner                  | INGRAHAM, SHARON L                                                                                                                                     |
| Property Owner Address          | 6132 SOUTH FRONTAGE RD, BILLINGS, MT 59102                                                                                                             |
| 2010012000                      |                                                                                                                                                        |
| Structure Type                  | MONOPOLE                                                                                                                                               |
| Structure Height                | 110 FT                                                                                                                                                 |
| Antenna Equipment Height        | 120                                                                                                                                                    |
| Size of Compound Sq. Ft.        | 2,352 sq ft<br>45° 44' 49.65"                                                                                                                          |
| Latitude                        | -108° 34′ 13.63″                                                                                                                                       |
| Longitude                       | -100 34 13.03                                                                                                                                          |
| Zoning Jurisdiction             | COUNTY OF YELLOWSTONE, MT                                                                                                                              |
| Zoning Jurisdiction Address     | 2305 8TH AVE N., BILLINGS, MT 59101                                                                                                                    |
| Permitting Jurisdiction         | STATE OF MONTANA DEPARTMENT OF LABOR & INDUSTRY                                                                                                        |
| Permitting Jurisdiction Address | 301 SOUTH PARK, 4TH FLOOR/PO BOX 200513, HELENA, MT 59620-0513                                                                                         |