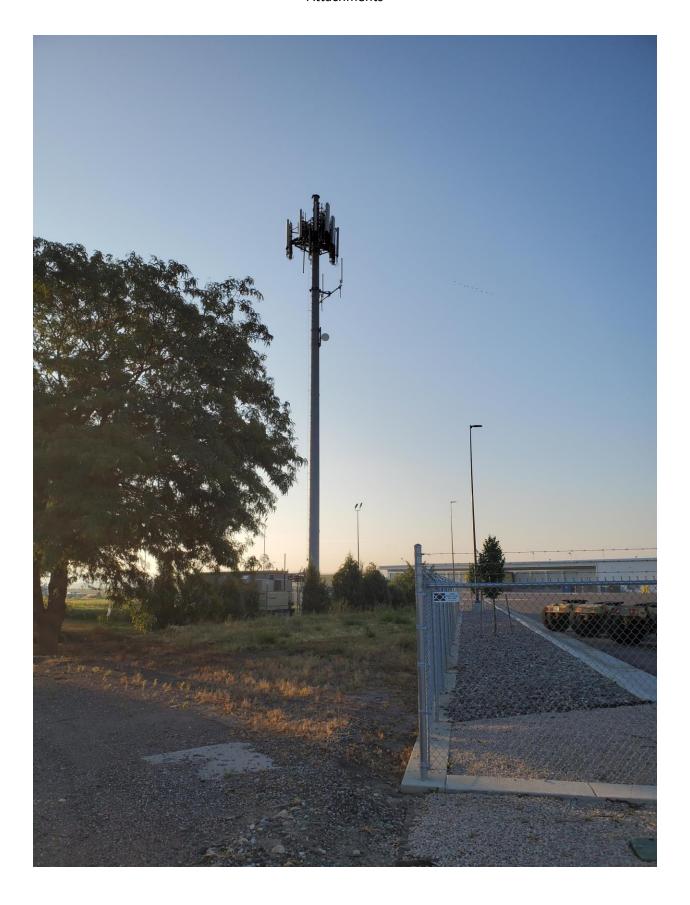

1505 Westlake Ave N Seattle, WA 98109

Phone: (503) 708-9200 www.crowncastle.com

| Project Data Sheet              |                                                                                                                                                        |
|---------------------------------|--------------------------------------------------------------------------------------------------------------------------------------------------------|
| Business Unit (BU)              | 858415                                                                                                                                                 |
| Application/Order Number        | 616533                                                                                                                                                 |
| Crown Castle Site Name          | ZOD_ALLTEL_MTBL_FUDDS                                                                                                                                  |
| Customer Site Number            | MT06024A                                                                                                                                               |
|                                 |                                                                                                                                                        |
| Site Address                    | 6132 SOUTH FRONTAGE ROAD                                                                                                                               |
| Site City, State, Zip           | BILLINGS, MT 59101                                                                                                                                     |
| Parcel Tax ID                   | 03-0927-18-3-01-01-4001                                                                                                                                |
| Applicant / Agent               | T-Mobile West LLC by Crown Castle USA Inc.                                                                                                             |
| Agent Address                   | 1505 Westlake Ave N                                                                                                                                    |
| Agent phone number              | (503) 708-9200                                                                                                                                         |
| Carrier                         | T-Mobile                                                                                                                                               |
| Scope of work                   | Add or replace antennas, ancillary equipment and ground equipment as per plans for an existing carrier on an existing wireless communication facility. |
| Property Owner                  | INGRAHAM, SHARON L                                                                                                                                     |
| Property Owner Address          | 6132 SOUTH FRONTAGE RD, BILLINGS, MT 59102                                                                                                             |
| 2010012000                      |                                                                                                                                                        |
| Structure Type                  | MONOPOLE                                                                                                                                               |
| Structure Height                | 110 FT                                                                                                                                                 |
| Antenna Equipment Height        | 120                                                                                                                                                    |
| Size of Compound Sq. Ft.        | 2,352 sq ft<br>45° 44' 49.65"                                                                                                                          |
| Latitude                        | -108° 34′ 13.63″                                                                                                                                       |
| Longitude                       | -100 34 13.03                                                                                                                                          |
| Zoning Jurisdiction             | COUNTY OF YELLOWSTONE, MT                                                                                                                              |
| Zoning Jurisdiction Address     | 2305 8TH AVE N., BILLINGS, MT 59101                                                                                                                    |
| Permitting Jurisdiction         | STATE OF MONTANA DEPARTMENT OF LABOR & INDUSTRY                                                                                                        |
| Permitting Jurisdiction Address | 301 SOUTH PARK, 4TH FLOOR/PO BOX 200513, HELENA, MT 59620-0513                                                                                         |