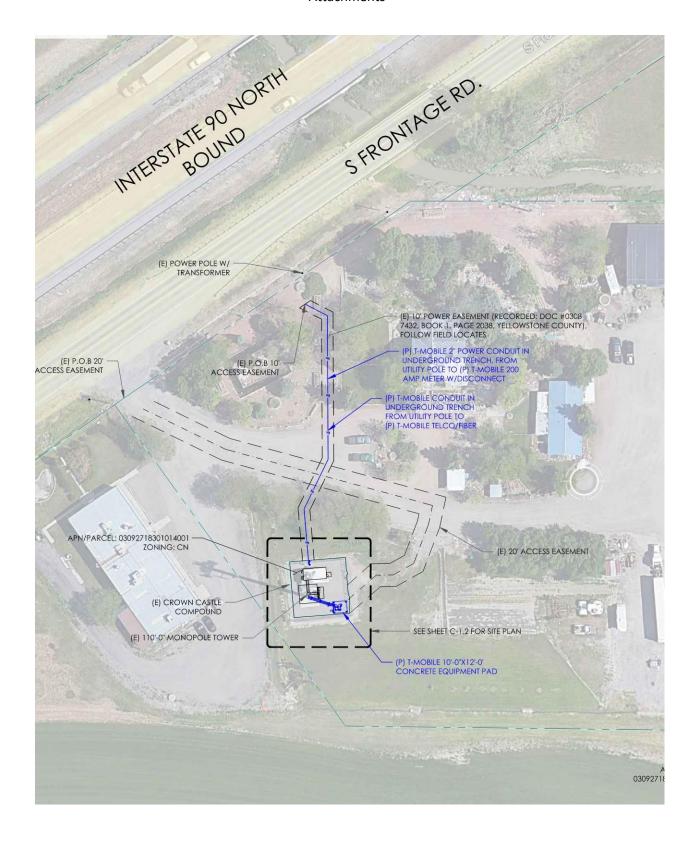

1505 Westlake Ave N Seattle, WA 98109

Phone: (503) 708-9200 www.crowncastle.com

| Project Data Sheet              |                                                                                                                                                        |
|---------------------------------|--------------------------------------------------------------------------------------------------------------------------------------------------------|
| Business Unit (BU)              | 858415                                                                                                                                                 |
| Application/Order Number        | 616533                                                                                                                                                 |
| Crown Castle Site Name          | ZOD_ALLTEL_MTBL_FUDDS                                                                                                                                  |
| Customer Site Number            | MT06024A                                                                                                                                               |
|                                 |                                                                                                                                                        |
| Site Address                    | 6132 SOUTH FRONTAGE ROAD                                                                                                                               |
| Site City, State, Zip           | BILLINGS, MT 59101                                                                                                                                     |
| Parcel Tax ID                   | 03-0927-18-3-01-01-4001                                                                                                                                |
| Applicant / Agent               | T-Mobile West LLC by Crown Castle USA Inc.                                                                                                             |
| Agent Address                   | 1505 Westlake Ave N                                                                                                                                    |
| Agent phone number              | (503) 708-9200                                                                                                                                         |
| Carrier                         | T-Mobile                                                                                                                                               |
| Scope of work                   | Add or replace antennas, ancillary equipment and ground equipment as per plans for an existing carrier on an existing wireless communication facility. |
| Property Owner                  | INGRAHAM, SHARON L                                                                                                                                     |
| Property Owner Address          | 6132 SOUTH FRONTAGE RD, BILLINGS, MT 59102                                                                                                             |
| 2010012000                      |                                                                                                                                                        |
| Structure Type                  | MONOPOLE                                                                                                                                               |
| Structure Height                | 110 FT                                                                                                                                                 |
| Antenna Equipment Height        | 120                                                                                                                                                    |
| Size of Compound Sq. Ft.        | 2,352 sq ft<br>45° 44' 49.65"                                                                                                                          |
| Latitude                        | -108° 34′ 13.63″                                                                                                                                       |
| Longitude                       | -100 34 13.03                                                                                                                                          |
| Zoning Jurisdiction             | COUNTY OF YELLOWSTONE, MT                                                                                                                              |
| Zoning Jurisdiction Address     | 2305 8TH AVE N., BILLINGS, MT 59101                                                                                                                    |
| Permitting Jurisdiction         | STATE OF MONTANA DEPARTMENT OF LABOR & INDUSTRY                                                                                                        |
| Permitting Jurisdiction Address | 301 SOUTH PARK, 4TH FLOOR/PO BOX 200513, HELENA, MT 59620-0513                                                                                         |