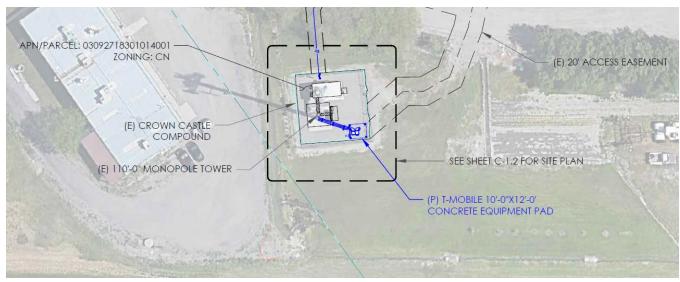

# **Aerial View of Equipment Compound-**

To meet Yellowstone County's permit submittal requirements, Crown Castle is hosting a meeting to explain what is being proposed and address questions for neighbors that are within 600 ft. of the cell tower facility.

## Neighborhood Meeting to Present T-Mobile Proposal

T-Mobile is proposing to add a 10' tower extension onto an existing 110' Crown Castle cell tower and collocate four antennas and ancillary equipment onto the extension. It will also include ground mounted support equipment on a new 10' x 12' concrete slab inside of the existing equipment compound.