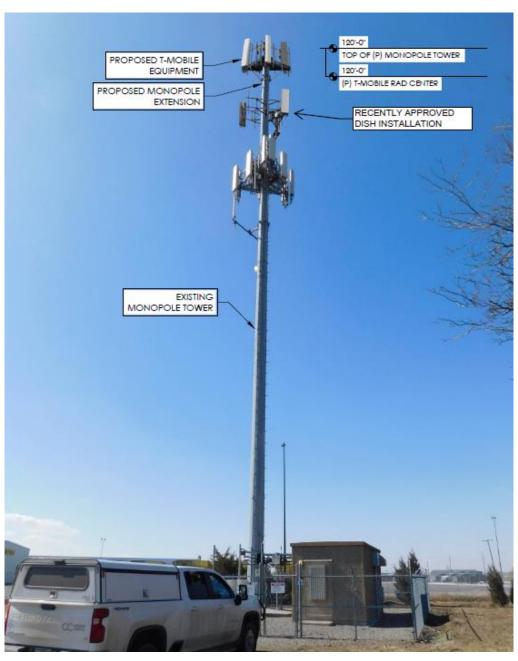

#### Cell Tower-

## Neighborhood Meeting to Present T-Mobile Proposal

T-Mobile is proposing to add a 10' tower extension onto an existing 110' Crown Castle cell tower and collocate four antennas and ancillary equipment onto the extension. It will also include ground mounted support equipment on a new 10' x 12' concrete slab inside of the existing equipment compound.